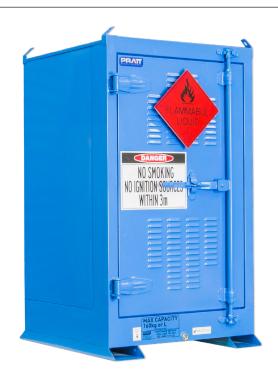

## PRATT DANGEROUS GOODS OUTDOOR STORAGE CABINET: 160L - 1 DOOR - 2 SHELVES

## **FEATURES & BENEFITS:**

- Constructed of heavy duty single walled galvanised steel.
- Door and rear panel incorporate weatherproof louvered constant ventilation.
- Manual closing door with ISO two-point latching bar.
- Provision for padlock for added security.
- Rubber door seal for added weather protection.
- Two heavy duty door hinges allowing 270° opening to aid loading and unloading.
- Fixed heavy duty open mesh bottom shelf.
- 1 x heavy duty galvanised steel adjustable shelf.
- External static earthing connection point at base of cabinet and including metal earthing stake with connecting earthing wire.
- Durable weather and solvent resistant blue powder coated paint finish, both internal and external.
- 150mm deep liquid tight sump for spill collection.
- Front accessible removal sump plug for drainage.
- 4 x heavy duty lifting lugs.
- Heavy duty foot plates with provision for bolting to concrete footing.
- Forklift channels for ease of moving by forklift.