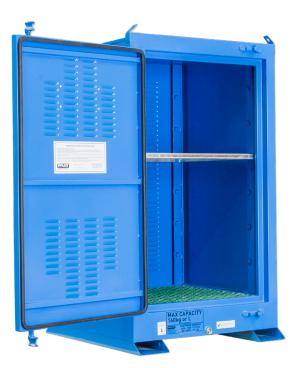

## **FEATURES & BENEFITS:**

- Constructed of heavy duty single walled galvanised steel.
- Door and rear panel incorporate weatherproof louvered constant ventilation.
- Manual closing door with ISO two-point latching bar.
- Provision for padlock for added security.
- Rubber door seal for added weather protection.
- Two heavy duty door hinges allowing 270° opening to aid loading and unloading.
- Fixed heavy duty open mesh bottom shelf.
- 1 x heavy duty galvanised steel adjustable shelf.
- External static earthing connection point at base of cabinet and including metal earthing stake with connecting earthing wire.
- Durable weather and solvent resistant blue powder coated paint finish, both internal and external.
- 150mm deep liquid tight sump for spill collection.
- Front accessible removal sump plug for drainage.
- 4 x heavy duty lifting lugs.
- Heavy duty foot plates with provision for bolting to concrete footing.
- Forklift channels for ease of moving by forklift.

90kg

1

- Palletised and packaged in strong cardboard for protection during transportation and storage.
- Appropriate labelling applied.

| - | WEIGHT: |  |
|---|---------|--|
|---|---------|--|

- CAPACITY: 160L
- DOORS:
- SHELVES: 2 (Inc. Base Level)